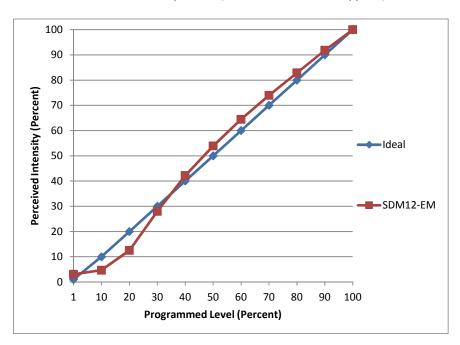

|  |  |
| Product Range     |                                    |  |  |
| Test Date         | 6/4/2015                           |  |  |

| Dimmer Tested Against:              | SDM12-EM |  |
|-------------------------------------|----------|--|
| Pass/Fail                           |          |  |
| Best-Fit Power Profile:             |          |  |
| Minimum ON                          | 11       |  |
| Maximum ON                          | 46       |  |
| Adjust                              |          |  |
| Light Output Range (vs. non-dimmed) |          |  |
| Maximum (Perceived), 120V           | 95.6%    |  |
| Minimum (Perceived)                 | 2.9%     |  |
| Minimum (Measured)                  | 0.1%     |  |

Linearity Curves (Best-fit Power Profile Applied):



## **Observations:**

Slight shimmer in the 5-10% dim range. Optionally could be trimmed up to avoid this range, in exchange for best dimming floor. Incompatible with ScenePoint Dimmer.